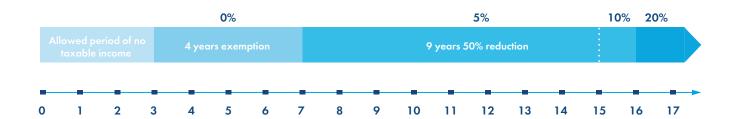

### TAX INCENTIVES

#### CIT

\*The 10% tax rate is applicable to 15 years counting from the 1st year that company starts business activities and get "revenue" exemption for the first 4 years, deduction 50% for the next 9 years.