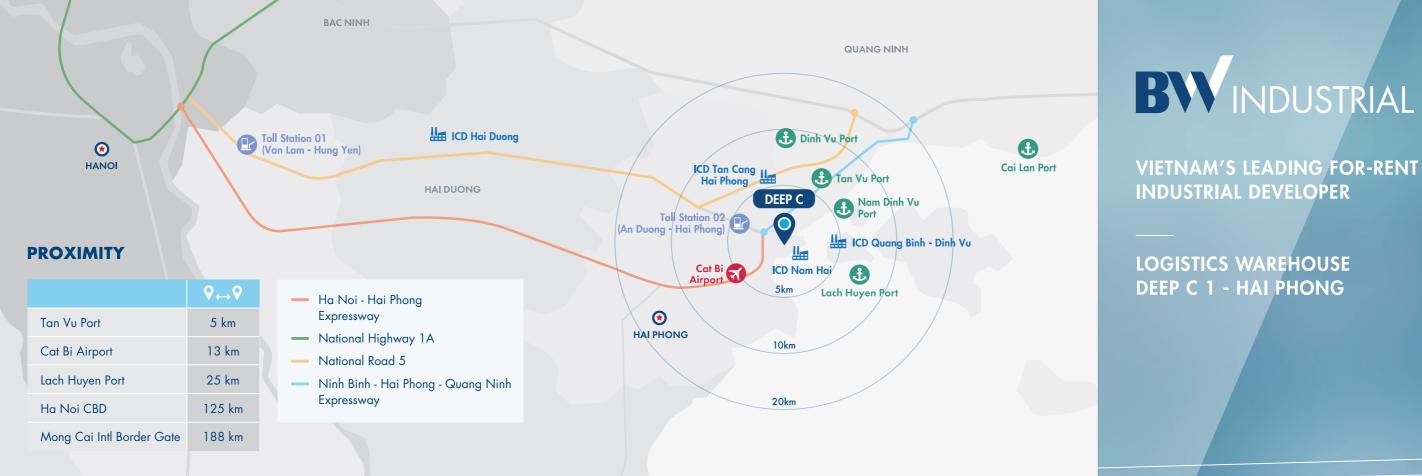

| TOLL FEE TO AND FROM HANOI (*)                                                                                               |                                  |  |
|------------------------------------------------------------------------------------------------------------------------------|----------------------------------|--|
| Types                                                                                                                        | To Hanoi CBD<br>- National Rd. 5 |  |
| <ul> <li>Vehicles with less than 12 seats.</li> <li>Trucks with a tonnage of under 2 tons.</li> <li>Public buses.</li> </ul> | 40,000 VND                       |  |
| - Vehicles from 12 seats to 30 seats.<br>- Trucks with a tonnage of between 2 and under 4 tons.                              | 5