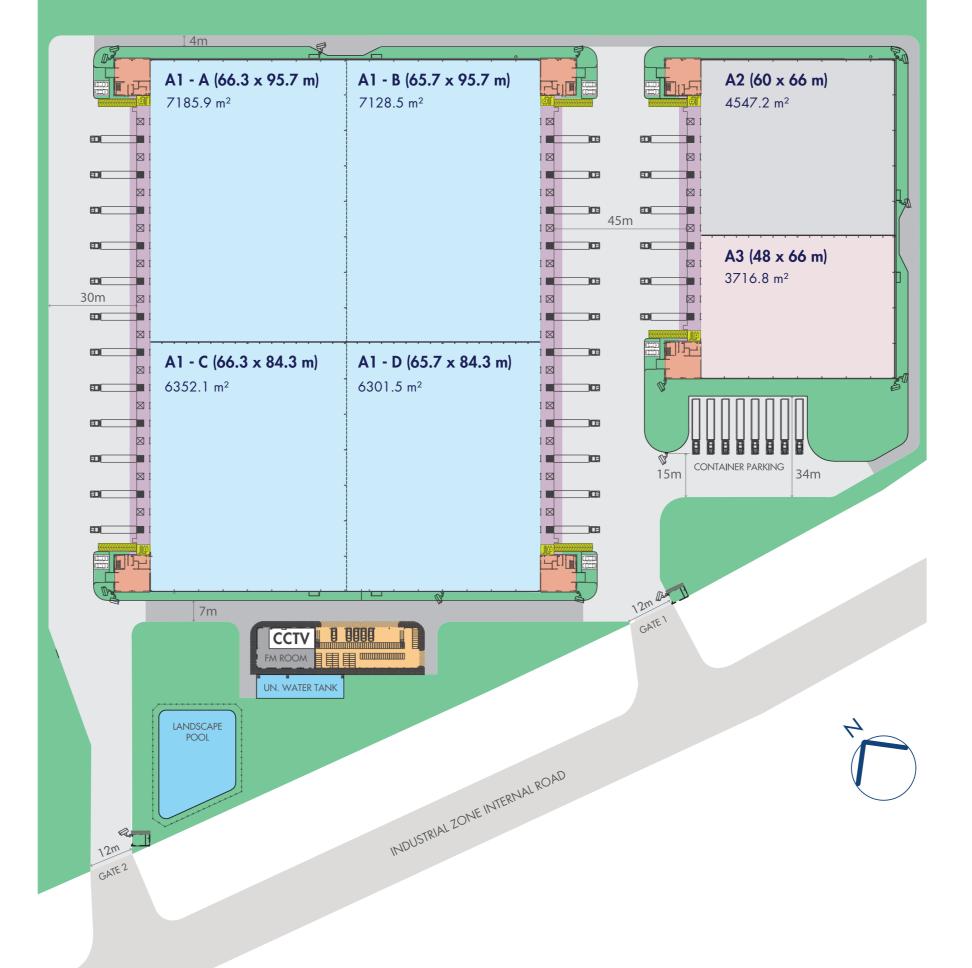

## **SPECIFICATIONS**

| BUILDING             |                                                               |  |  |
|----------------------|---------------------------------------------------------------|--|--|
| Clear Height         | 10.5 m (warehouse area)<br>2.8 m (office area)                |  |  |
| Platform Height      | 1.3 m                                                         |  |  |
| Floor Loading        | 3 tons/sqm                                                    |  |  |
| Column Width * Span  | 12 x 33 m                                                     |  |  |
| Loading Bay Width    | 4.5 m (6.5 m canopy)                                          |  |  |
| Loading Dock         | 60 (with 30 dock levelers)                                    |  |  |
| FACILITIES           |                                                               |  |  |
| Sectional Door       | 3.5 x 3 m                                                     |  |  |
| Lighting             | Standard lighting<br>150 lux (warehouse)                      |  |  |
| Fire Fighting System | Sprinklers, smoke<br>detectors and fire<br>extinguishers      |  |  |
| Power Supply         | 109-141-157 KVA/unit<br>(warehouse)<br>822 KVA/unit (factory) |  |  |
| Parking Lots         | 350 bike lots<br>12 car lots<br>08 container lots             |  |  |