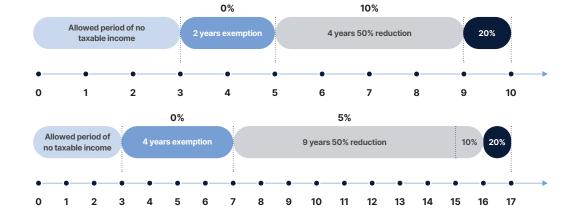

## TAX INCENTIVES

Normal tax rate = 20% (for common industries)

### Preferential industry tax rate = 10% (for the first 15 years)\*

- · High-tech, supporting industries
- · Total investment capital of 6,000 billion VND(~265 million USD), capital disbursement within 3 years and at least 3,000 employees/year; or total revenue of 10,000 billion VND/year (~435 million USD/year)