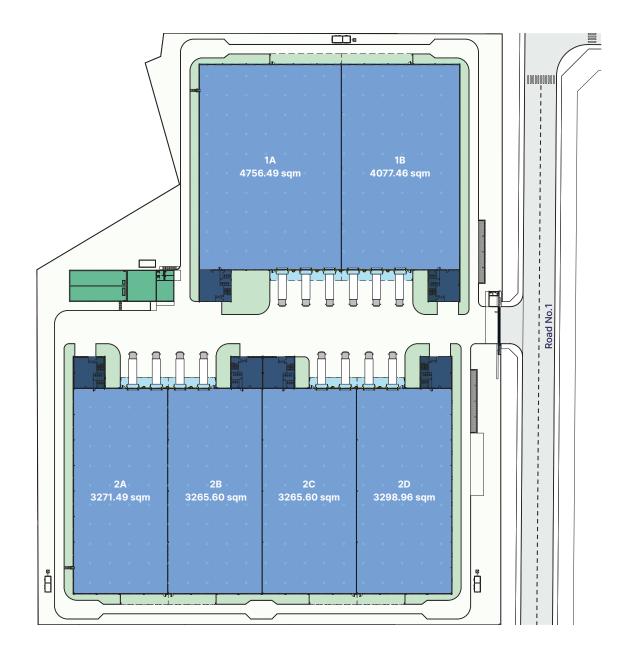

## LAND LOT

Lot B-4, Road No. 1, Song May Industrial Park, Ho Nai 3 Commune, Trang Bom District, Dong Nai Province

### **SPECIFICATION**

| BUILDING              |                                                    |  |  |  |
|-----------------------|----------------------------------------------------|--|--|--|
| Clear Height          | 7m                                                 |  |  |  |
| Maximum Floor Loading | 2 tons/sqm                                         |  |  |  |
| Column Width * Span   | 9 - 19,5 m                                         |  |  |  |
| F#                    | ACILITIES                                          |  |  |  |
| Sectional door        | 4×4,5m (WxH)                                       |  |  |  |
| Fire Fighting System  | Sprinklers, smoke detectors and fire extinguishers |  |  |  |
| Power Supply          | 180 VA/sqm                                         |  |  |  |

### LEGEND

The listed dimension is in form of Gross Leasable Area (GLA). While every care has been taken to ensure the accuracy of the plans at the time of printing, the Developer will not be held responsible for any changes due to authority requirement.