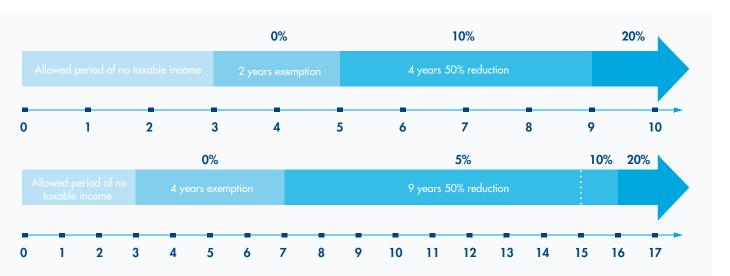

#### **TAX INCENTIVES**

Normal tax rate = 20% (for common industries)

Preferential industry tax rate = 10% (for the first 15 years)\*

- \*Applicable to preferential industries:
- High-tech, supporting industries;
- Total investment capital of 6,000 billion VND (~265 million USD), capital disbursement within 3 years and
- + At least 3,000 employees/year;
- + Or total revenue of 10,000 billion VND/year (~435 million USD/year)