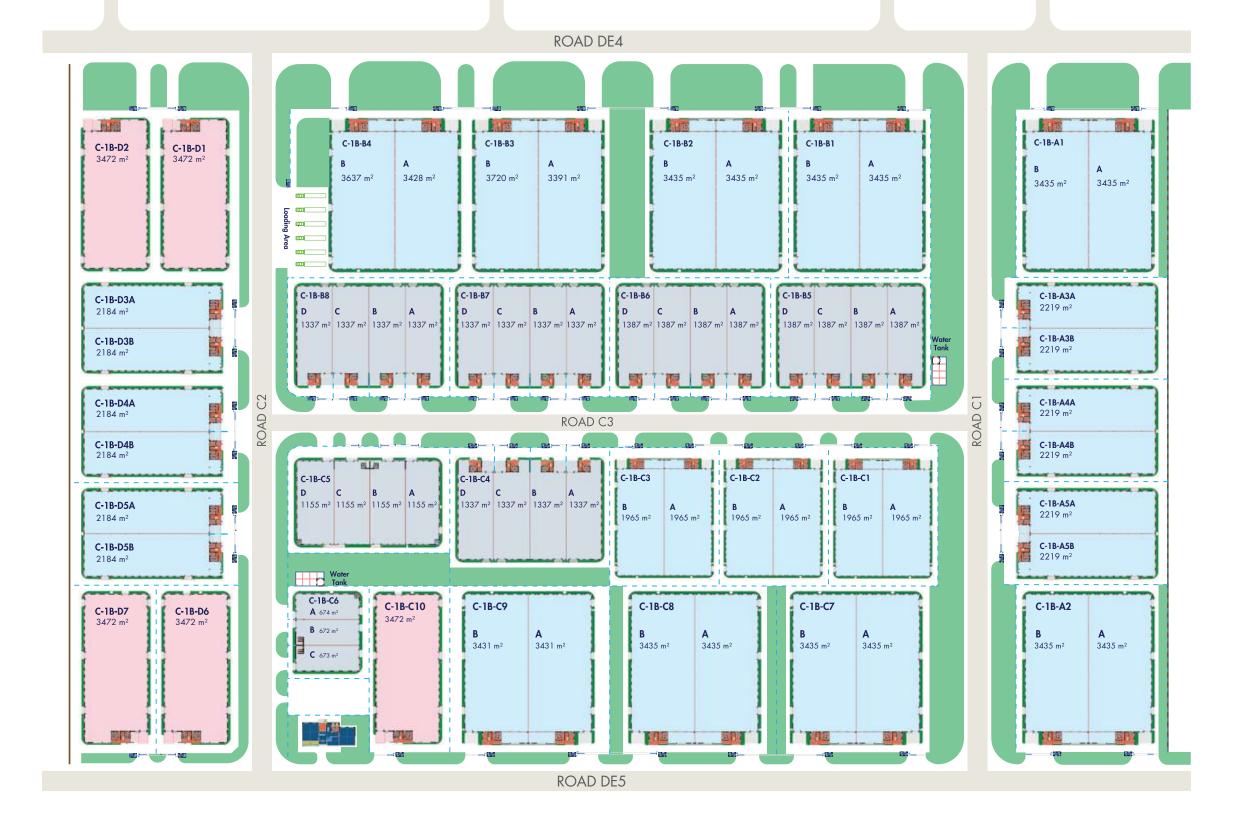

#### **LAND LOT**

Lot C\_1B\_CN My Phuoc 3 IP

#### **SPECIFICATIONS**

#### Factory floor loading:

2 tons/sqm. (production area)

Terrace Factories

Offices

BW Business Center

Security Gate

Green Area

----- Fence

The listed dimension is in form of Gross Leasable Area (GLA).

While every care has been taken to ensure the accuracy of the plans at the time of printing, the Developer will not be held responsible for any changes due to authority requirement.