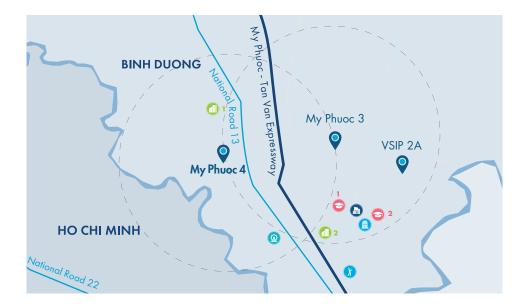

#### Location

C\_1B\_CN, My Phuoc 3 Industrial Park, Thoi Hoa Ward, Ben Cat Town, Binh Duong Province, Vietnam

# EMBARK ON A SUCCESSFUL JOURNEY WITH BW

- Strategic location with close proximity to Binh Duong New City. Easy access to main infrastructure and amenities of Binh Duong
- Hassle-free business setup thanks to BW's strong connections with the local authorities
- Renowned companies in the neighborhood:

#### **PROXIMITY**

|     | To TSN<br>Airport | To District 1,<br>HCMC | To Cat Lai<br>Port | To Long Thanh<br>Int'l Airport |
|-----|-------------------|------------------------|--------------------|--------------------------------|
| Q↔Q | 48 km             | 49 km                  | 58 km              | 77 km                          |
| L   | 80 minutes        | 90 minutes             | 100 minutes        | 120 minutes                    |