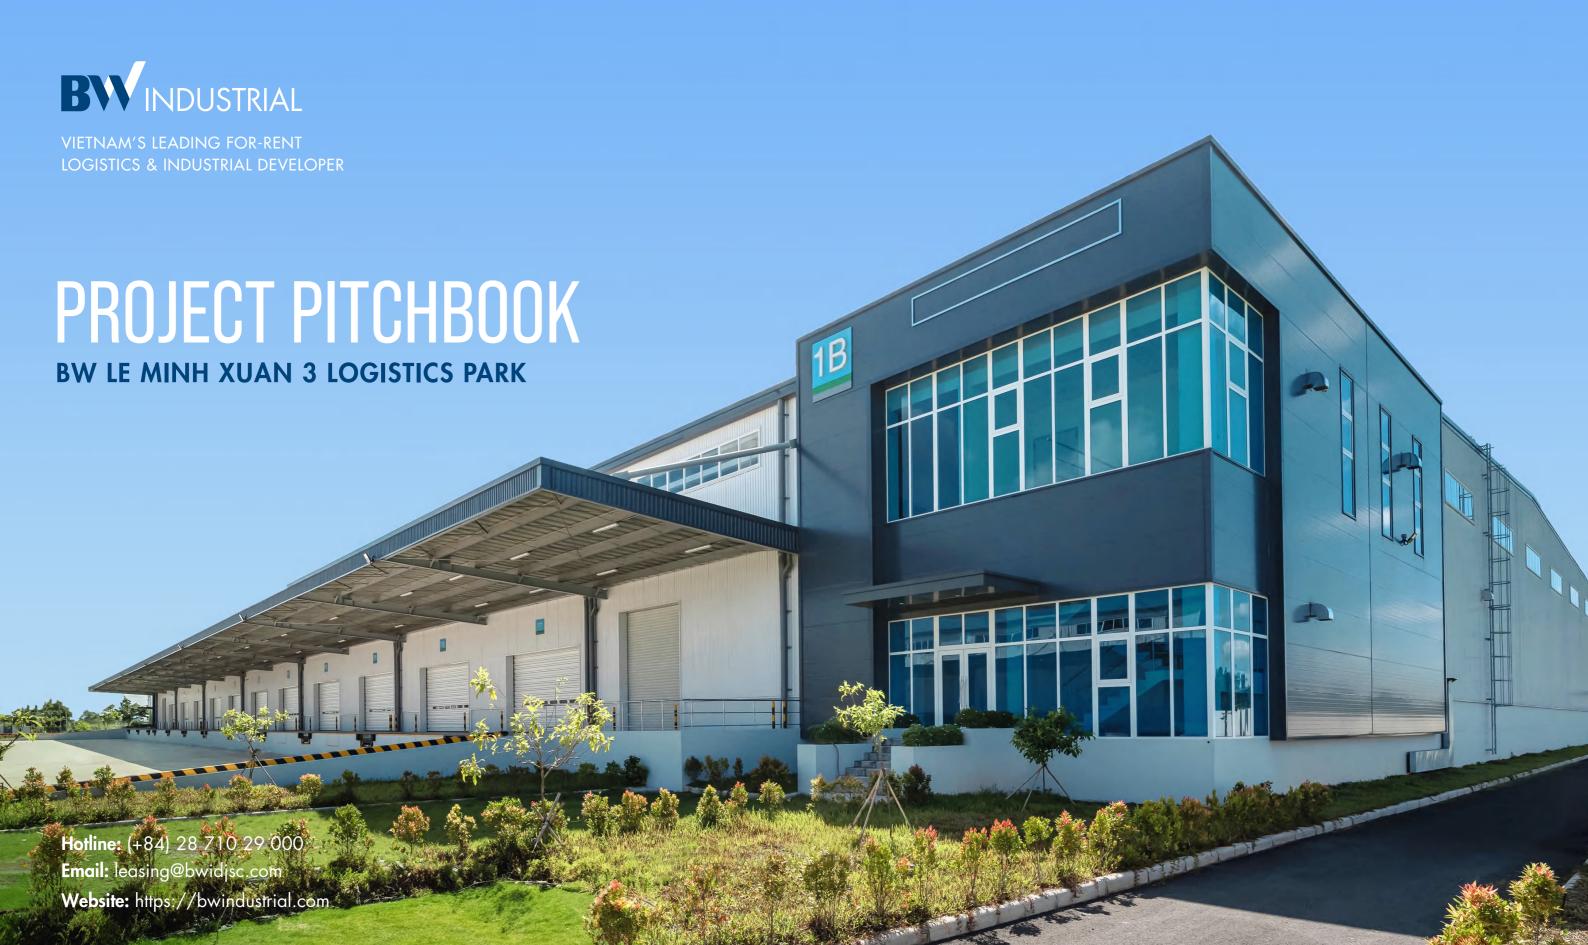

## BW LE MINH XUAN 3 LOGISTICS PARK

## **LAND LOT**

Lot J, Street N6, Le Minh Xuan 3 IP, Le Minh Xuan Commune, Binh Chanh District, Ho Chi Minh City, Vietnam

#### **SPECIFICATION**

#### BUILDING

| Clear Height         | Warehouse: 9m<br>Office: 3m           |
|----------------------|---------------------------------------|
| Floor Loading        | 3 tons per sqm<br>Office: 250 kg/sqm  |
| Platform Height      | 1.3 m                                 |
| Loading Bay          | 4.5m-wide<br>(total canopy width: 8m) |
| Office               | 200 sqm per unit                      |
| Column Bay<br>* Span | 11.5 x 11.5 - 27.5m                   |

#### **FACILITIES**

| Dock Leveler            | 4-5 dock levelers<br>4-5 dock reserved slots                  |
|-------------------------|---------------------------------------------------------------|
| Door                    | 7m*3.5m (W*H) sectioned dock door 4m*4.5m (W*H) drive-in door |
| Lighting                | LED lighting system                                           |
| Fire Fighting<br>System | ESFR system                                                   |
| Power supply            | ~60kV per unit                                                |
| Parking                 | For containers, cars and motorbikes                           |